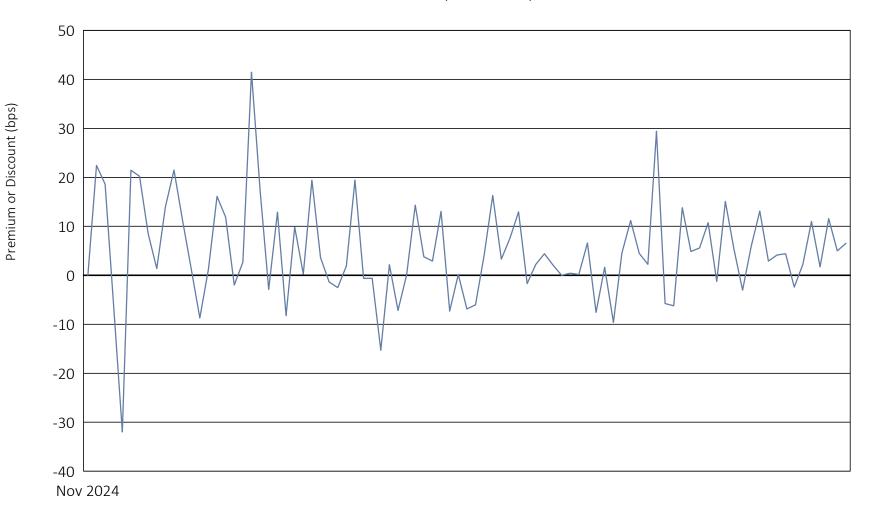

## YieldMax Target 12 Big 50 Option Income ETF

November 20, 2024 to March 31, 2025

|                                | Calendar Year 2024 | Calendar Year 2025 through March 31, 2025 |
|--------------------------------|--------------------|-------------------------------------------|
| Days traded at premium         | 21                 | 44                                        |
| Days traded at net asset value | 1                  | 0                                         |
| Days traded at discount        | 6                  | 17                                        |

The following table and line graph are provided to show the frequency at which the closing price of the Fund was at a premium (above) or discount (below) to the Fund's daily net asset value ("NAV"). The table and line graph represent past performance and cannot be used to predict future results. Shareholders may pay more than NAV when buying Fund shares and receive less than NAV when those shares are sold because shares are bought and sold at current market prices.