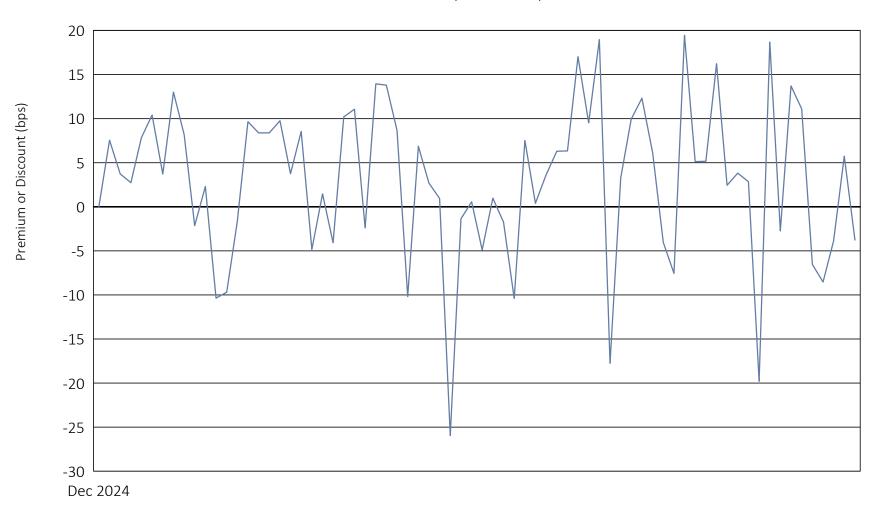

## YieldMax Dorsey Wright Hybrid 5 Income ETF

December 16, 2024 to March 31, 2025

|                                | Calendar Year 2024 | Calendar Year 2025 through March 31, 2025 |
|--------------------------------|--------------------|-------------------------------------------|
| Days traded at premium         | 9                  | 40                                        |
| Days traded at net asset value | 1                  | 0                                         |
| Days traded at discount        | 1                  | 21                                        |

The following table and line graph are provided to show the frequency at which the closing price of the Fund was at a premium (above) or discount (below) to the Fund's daily net asset value ("NAV"). The table and line graph represent past performance and cannot be used to predict future results. Shareholders may pay more than NAV when buying Fund shares and receive less than NAV when those shares are sold because shares are bought and sold at current market prices.