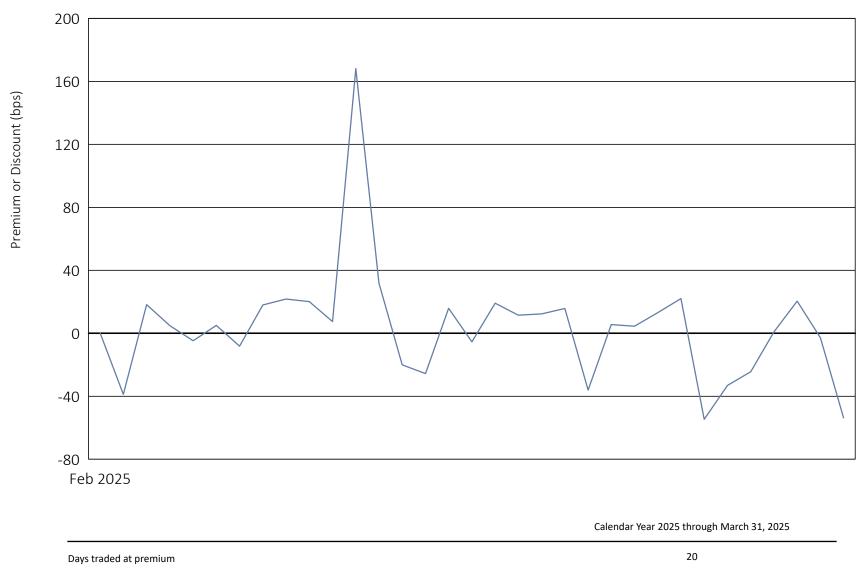

## YieldMax Nasdaq 100 ODTE Covered Call Strategy ETF

February 12, 2025 to March 31, 2025

| Days traded at net asset value | 1  |  |
|--------------------------------|----|--|
| Days traded at discount        | 12 |  |

The following table and line graph are provided to show the frequency at which the closing price of the Fund was at a premium (above) or discount (below) to the Fund's daily net asset value ("NAV"). The table and line graph represent past performance and cannot be used to predict future results. Shareholders may pay more than NAV when buying Fund shares and receive less than NAV when those shares are sold because shares are bought and sold at current market prices.