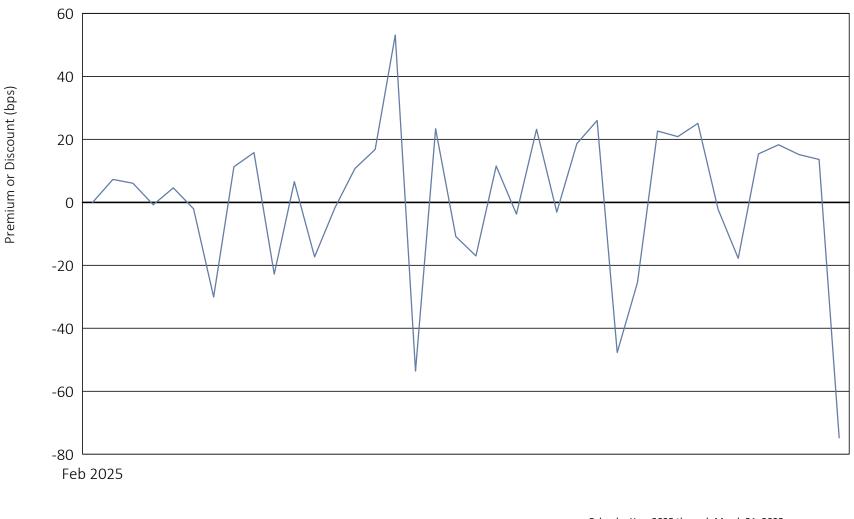

## YieldMax SP 500 ODTE Covered Call Strategy ETF

February 05, 2025 to March 31, 2025

|                                | Calendar Year 2025 through March 31, 2025 |
|--------------------------------|-------------------------------------------|
| Days traded at premium         | 21                                        |
| Days traded at net asset value | 1                                         |
| Days traded at discount        | 16                                        |

The following table and line graph are provided to show the frequency at which the closing price of the Fund was at a premium (above) or discount (below) to the Fund's daily net asset value ("NAV"). The table and line graph represent past performance and cannot be used to predict future results. Shareholders may pay more than NAV when buying Fund shares and receive less than NAV when those shares are sold because shares are bought and sold at current market prices.