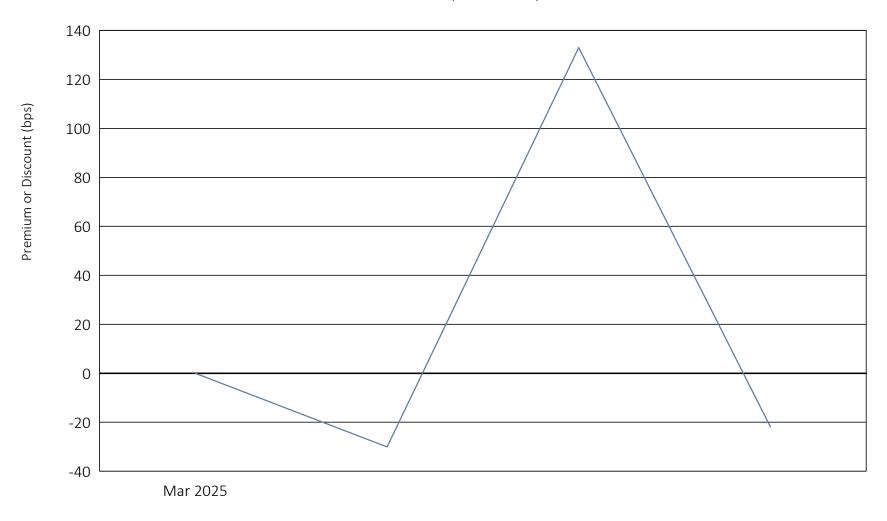

The following table and line graph are provided to show the frequency at which the closing price of the Fund was at a premium (above) or discount (below) to the Fund's daily net asset value ("NAV"). The table and line graph represent past performance and cannot be used to predict future results. Shareholders may pay more than NAV when buying Fund shares and receive less than NAV when those shares are sold because shares are bought and sold at current market prices.