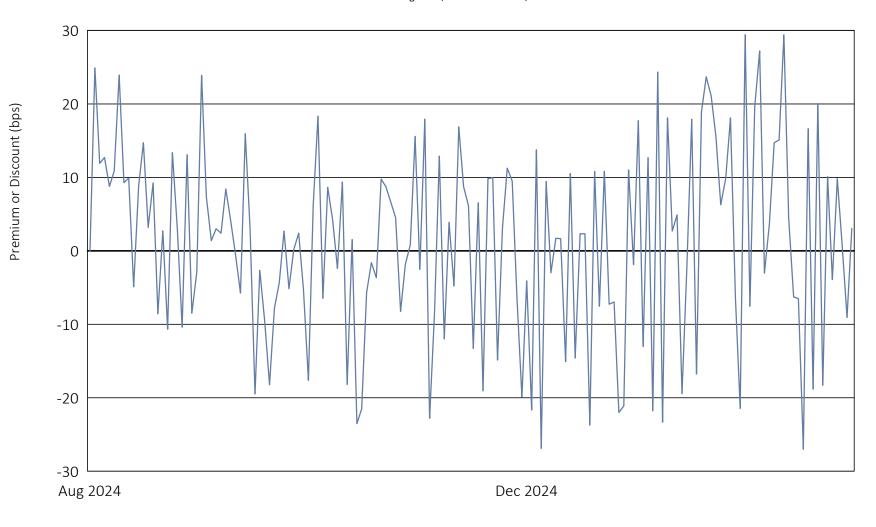

## YieldMax Short N100 Option Income Strategy ETF

August 14, 2024 to March 31, 2025

|                                | Calendar Year 2024 | Calendar Year 2025 through March 31, 2025 |
|--------------------------------|--------------------|-------------------------------------------|
| Days traded at premium         | 55                 | 35                                        |
| Days traded at net asset value | 1                  | 0                                         |
| Days traded at discount        | 41                 | 26                                        |

The following table and line graph are provided to show the frequency at which the closing price of the Fund was at a premium (above) or discount (below) to the Fund's daily net asset value ("NAV"). The table and line graph represent past performance and cannot be used to predict future results. Shareholders may pay more than NAV when buying Fund shares and receive less than NAV when those shares are sold because shares are bought and sold at current market prices.