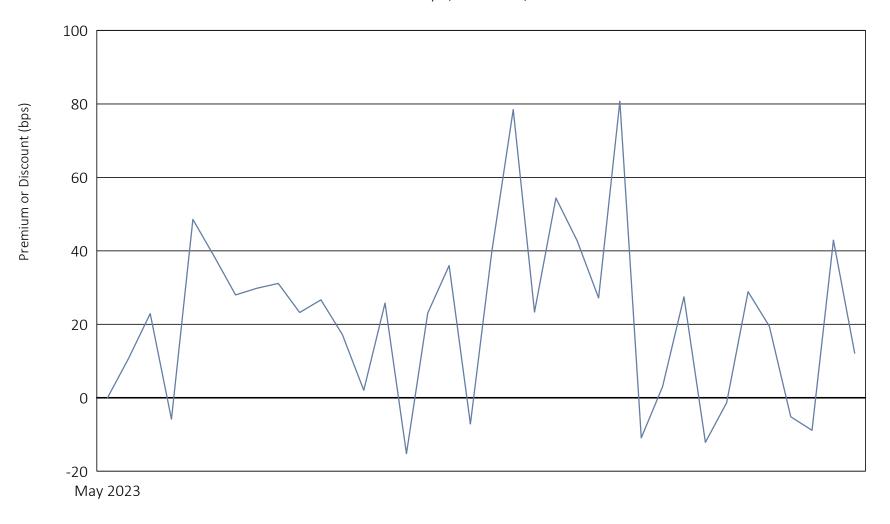

## YieldMax NVDA Option Income Strategy ETF

May 10, 2023 to June 30, 2023

|                                | Calendar Year 2023 through June 30, 2023 |
|--------------------------------|------------------------------------------|
| Days traded at premium         | 27                                       |
| Days traded at net asset value | 1                                        |
| Days traded at discount        | 8                                        |

The following table and line graph are provided to show the frequency at which the closing price of the Fund was at a premium (above) or discount (below) to the Fund's daily net asset value ("NAV"). The table and line graph represent past performance and cannot be used to predict future results. Shareholders may pay more than NAV when buying Fund shares and receive less than NAV when those shares are sold because shares are bought and sold at current market prices.