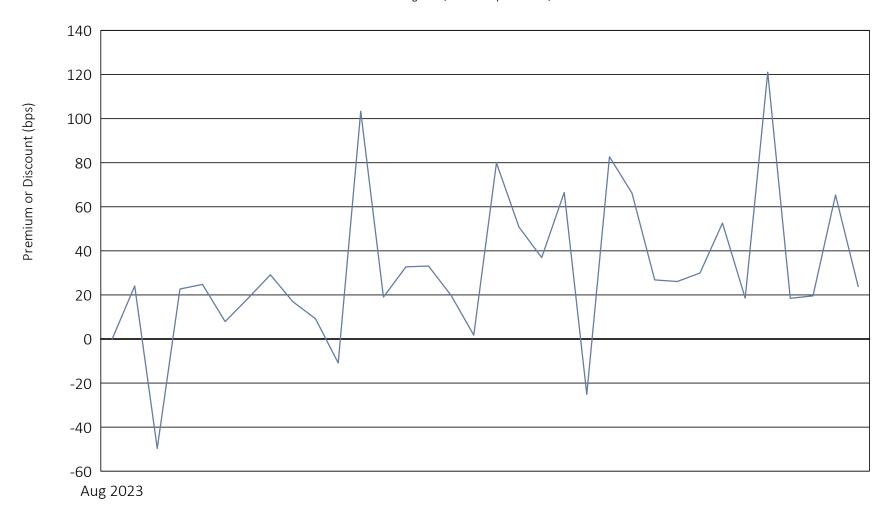

## YieldMax COIN Option Income Strategy ETF

August 14, 2023 to September 29, 2023

| Calendar Year 2023 through September 30, 2023 |
|-----------------------------------------------|
|-----------------------------------------------|

| Days traded at premium         | 30 |
|--------------------------------|----|
| Days traded at net asset value | 1  |
| Days traded at discount        | 3  |

The following table and line graph are provided to show the frequency at which the closing price of the Fund was at a premium (above) or discount (below) to the Fund's daily net asset value ("NAV"). The table and line graph represent past performance and cannot be used to predict future results. Shareholders may pay more than NAV when buying Fund shares and receive less than NAV when those shares are sold because shares are bought and sold at current market prices.