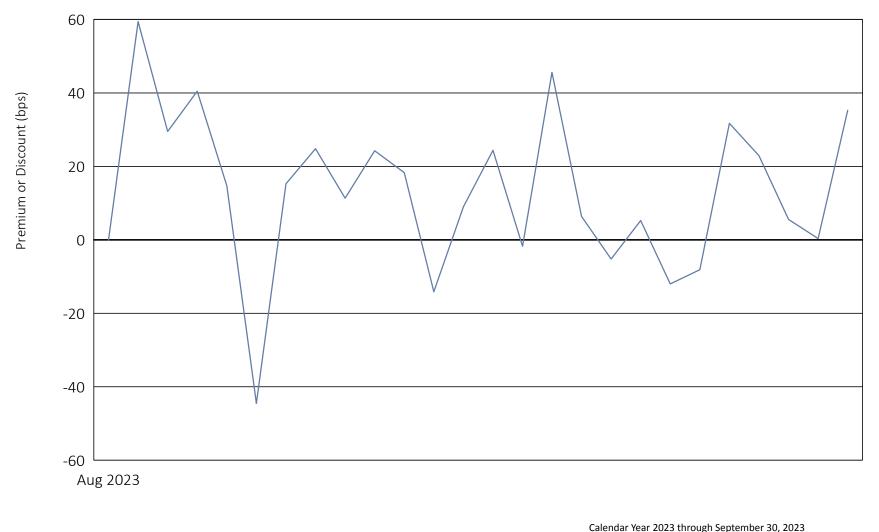

## YieldMax DIS Option Income ETF

August 24, 2023 to September 29, 2023

| Days traded at premium         | 19 |
|--------------------------------|----|
| Days traded at net asset value | 1  |
| Days traded at discount        | 6  |

The following table and line graph are provided to show the frequency at which the closing price of the Fund was at a premium (above) or discount (below) to the Fund's daily net asset value ("NAV"). The table and line graph represent past performance and cannot be used to predict future results. Shareholders may pay more than NAV when buying Fund shares and receive less than NAV when those shares are sold because shares are bought and sold at current market prices.