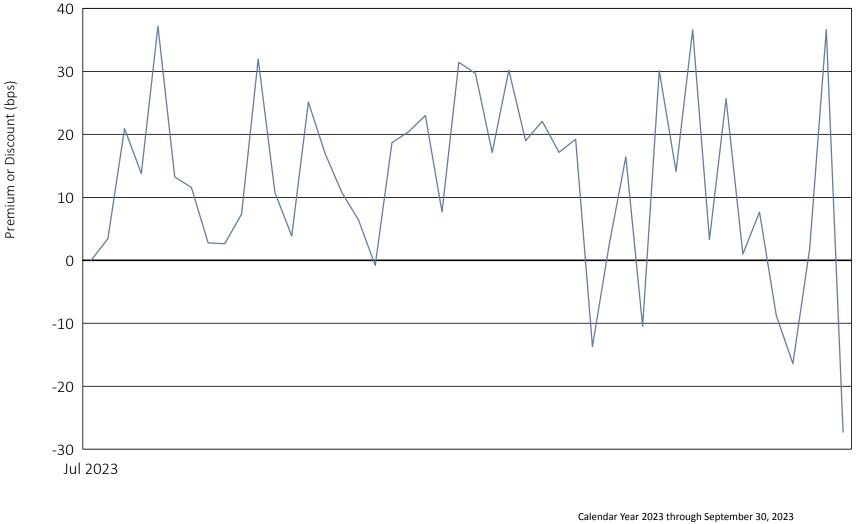

## YieldMax META Option Income ETF

July 27, 2023 to September 29, 2023

|                                | Calendar Year 2023 through September 30, 2023 |
|--------------------------------|-----------------------------------------------|
| Days traded at premium         | 39                                            |
| Days traded at net asset value | 1                                             |
| Days traded at discount        | 6                                             |

The following table and line graph are provided to show the frequency at which the closing price of the Fund was at a premium (above) or discount (below) to the Fund's daily net asset value ("NAV"). The table and line graph represent past performance and cannot be used to predict future results. Shareholders may pay more than NAV when buying Fund shares and receive less than NAV when those shares are sold because shares are bought and sold at current market prices.