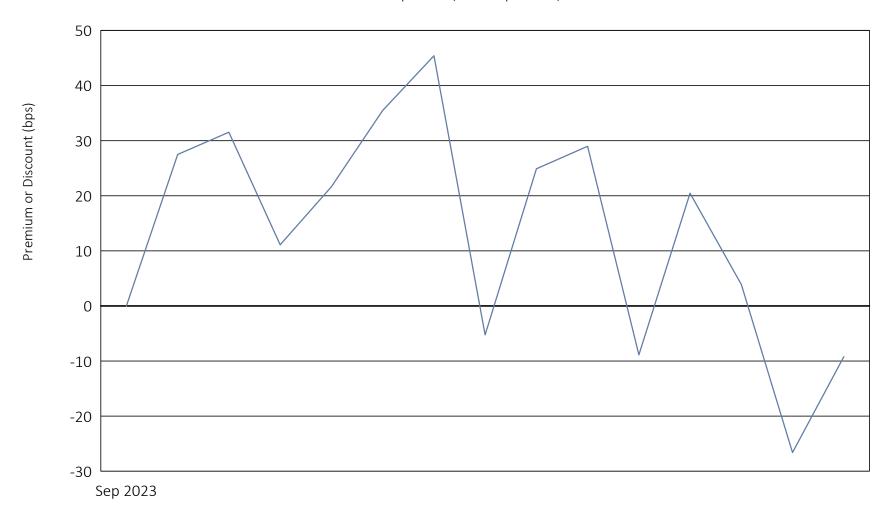

## YieldMax JPM Option Income Strategy ETF

September 11, 2023 to September 29, 2023

|                                | Calendar Year 2023 through September 30, 2023 |
|--------------------------------|-----------------------------------------------|
| Days traded at premium         | 10                                            |
| Days traded at net asset value | 1                                             |
| Days traded at discount        | 4                                             |

The following table and line graph are provided to show the frequency at which the closing price of the Fund was at a premium (above) or discount (below) to the Fund's daily net asset value ("NAV"). The table and line graph represent past performance and cannot be used to predict future results. Shareholders may pay more than NAV when buying Fund shares and receive less than NAV when those shares are sold because shares are bought and sold at current market prices.