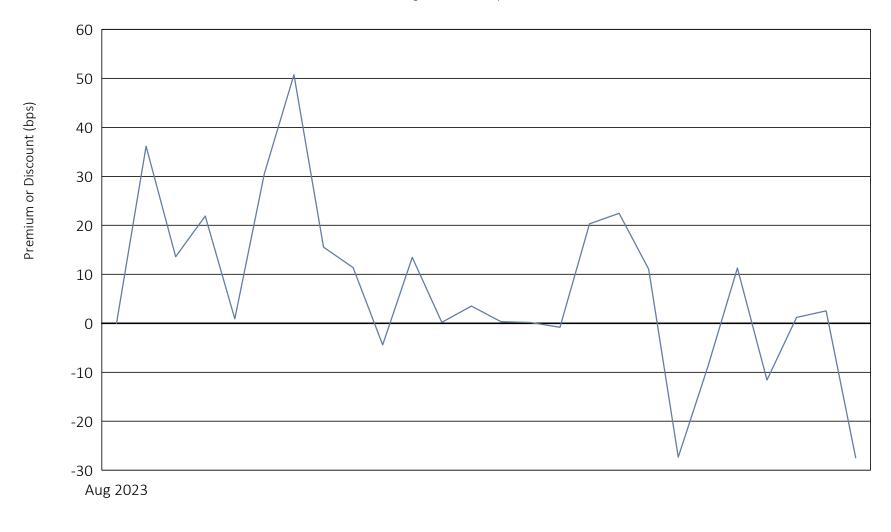

## YieldMax MSFT Option Income ETF

August 24, 2023 to September 29, 2023

| Calendar Year 2023 through September 30, 2 | 023 |
|--------------------------------------------|-----|
|--------------------------------------------|-----|

| Days traded at premium         | 19 |
|--------------------------------|----|
| Days traded at net asset value | 1  |
| Days traded at discount        | 6  |

The following table and line graph are provided to show the frequency at which the closing price of the Fund was at a premium (above) or discount (below) to the Fund's daily net asset value ("NAV"). The table and line graph represent past performance and cannot be used to predict future results. Shareholders may pay more than NAV when buying Fund shares and receive less than NAV when those shares are sold because shares are bought and sold at current market prices.