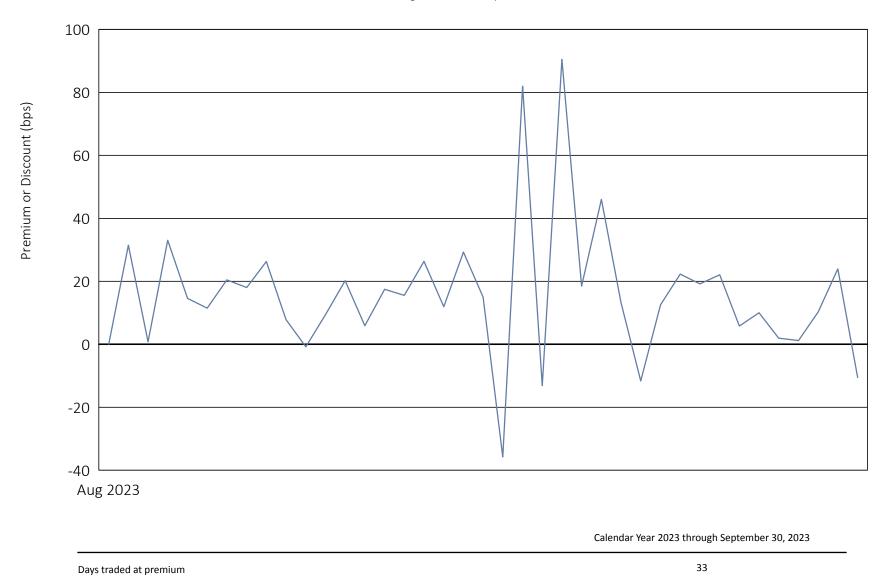

## YieldMax NFLX Option Income Strategy ETF

August 07, 2023 to September 29, 2023

The following table and line graph are provided to show the frequency at which the closing price of the Fund was at a premium (above) or discount (below) to the Fund's daily net asset value ("NAV"). The table and line graph represent past performance and cannot be used to predict future results. Shareholders may pay more than NAV when buying Fund shares and receive less than NAV when those shares are sold because shares are bought and sold at current market prices.

Days traded at net asset value

Days traded at discount

1

5