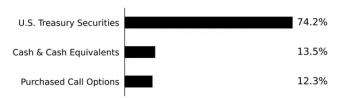

trategy ETF, c/o U.S. Bank Global Fund Services, P.O. Box 701, Milwaukee, Wisconsin 53201-0701.

#### What were the Fund costs for the past six months?

(based on a hypothetical \$10,000 investment)

| Fund Name                                 | Costs of a \$10,000 investment | Costs paid as a percentage of a \$10,000 investment |
|-------------------------------------------|--------------------------------|-----------------------------------------------------|
| YieldMax™ MRNA Option Income Strategy ETF | \$38                           | 0.99%                                               |

### **Key Fund Statistics**

(as of April 30, 2025)

| \$76,259  |
|-----------|
| 12        |
| 1%        |
| \$302,147 |
|           |

### **Security Type - Investments**

(% of Total Net Assets)



## **Security Type - Other Financial Instruments**

(% of Total Net Assets)

Written Call Options
Written Put Options
-4.0%
-4.9%

Percentages are based on total net assets. Cash & Cash Equivalents represents short-term investments and liabilities in excess of other assets.

# What did the Fund invest in?

(as of April 30, 2025)

| Top Holdings                                                   | (% of net assets) |
|----------------------------------------------------------------|-------------------|
| U.S. Treasury Securities                                       | 74.2%             |
| Moderna, Inc., Expiration: 05/16/2025; Exercise Price: \$27.00 | 10.7%             |
| Moderna, Inc., Expiration: 05/16/2025; Exercise Price: \$27.01 | -4.9%             |
| Moderna, Inc., Expiration: 05